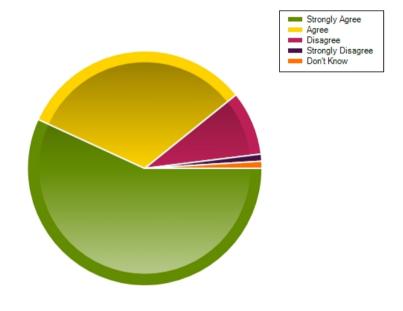

### Question: I am kept informed of my child's reading progress at school

|                     | Strongly Agree | Agree | Disagree | Strongly Disagree | Don't Know |
|---------------------|----------------|-------|----------|-------------------|------------|
| No. Of Responses    | 55             | 36    | 10       | 1                 | 0          |
| Response Percentage | 53.92          | 35.29 | 9.8      | 0.98              | 0          |

| Average Response      | 1.58           |  |
|-----------------------|----------------|--|
| Most Popular Response | Strongly Agree |  |