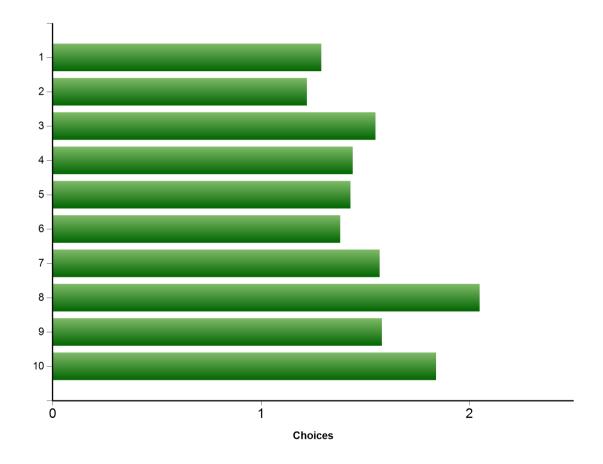

## Feedback Summary

Here is a graph representing the average user response for each question

| Question |    | Average |    |   |   |      |
|----------|----|---------|----|---|---|------|
|          | 1  | 2       | 3  | 4 | 5 |      |
| 1        | 75 | 25      | 1  | 1 | 0 | 1.29 |
| 2        | 84 | 15      | 2  | 1 | 0 | 1.22 |
| 3        | 57 | 38      | 4  | 2 | 1 | 1.55 |
| 4        | 69 | 23      | 8  | 2 | 0 | 1.44 |
| 5        | 69 | 26      | 4  | 2 | 1 | 1.43 |
| 6        | 75 | 19      | 4  | 4 | 0 | 1.38 |
| 7        | 58 | 33      | 9  | 1 | 1 | 1.57 |
| 8        | 41 | 31      | 18 | 8 | 4 | 2.05 |
| 9        | 55 | 36      | 10 | 1 | 0 | 1.58 |
| 10       | 42 |         |    |   |   | 1.84 |