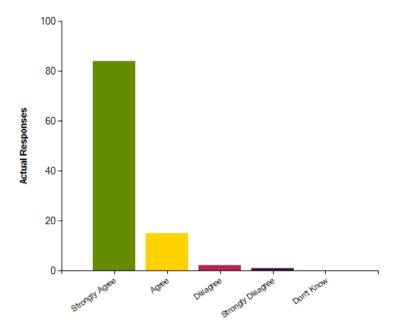

### Question: My child reads at home

|                     | Strongly Agree | Agree | Disagree | Strongly Disagree | Don't Know |
|---------------------|----------------|-------|----------|-------------------|------------|
| No. Of Responses    | 84             | 15    | 2        | 1                 | 0          |
| Response Percentage | 82.35          | 14.71 | 1.96     | 0.98              | 0          |

| Average Response      | 1.22           |  |
|-----------------------|----------------|--|
| Most Popular Response | Strongly Agree |  |