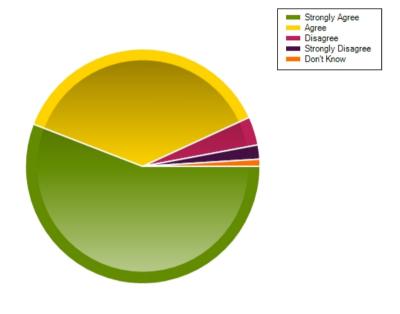

### Question: My child reads their school reading book because they want to

|                     | Strongly Agree | Agree | Disagree | Strongly Disagree | Don't Know |
|---------------------|----------------|-------|----------|-------------------|------------|
| No. Of Responses    | 58             | 33    | 9        | 1                 | 1          |
| Response Percentage | 56.86          | 32.35 | 8.82     | 0.98              | 0.98       |

| Average Response      | 1.57           |  |
|-----------------------|----------------|--|
| Most Popular Response | Strongly Agree |  |