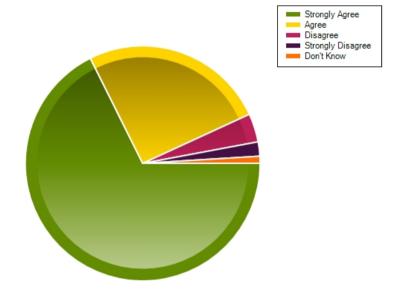

### Question: My child reads to someone else at home

|                     | Strongly Agree | Agree | Disagree | Strongly Disagree | Don't Know |
|---------------------|----------------|-------|----------|-------------------|------------|
| No. Of Responses    | 69             | 26    | 4        | 2                 | 1          |
| Response Percentage | 67.65          | 25.49 | 3.92     | 1.96              | 0.98       |

| Average Response      | 1.43           |  |
|-----------------------|----------------|--|
| Most Popular Response | Strongly Agree |  |