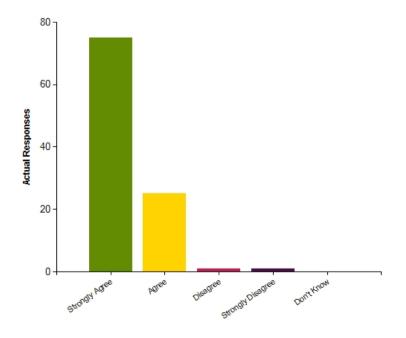

## Questions

Question: My child enjoys reading

|                     | Strongly Agree | Agree | Disagree | Strongly Disagree | Don't Know |
|---------------------|----------------|-------|----------|-------------------|------------|
| No. Of Responses    | 75             | 25    | 1        | 1                 | 0          |
| Response Percentage | 73.53          | 24.51 | 0.98     | 0.98              | 0          |

| Average Response      | 1.29           |  |
|-----------------------|----------------|--|
| Most Popular Response | Strongly Agree |  |