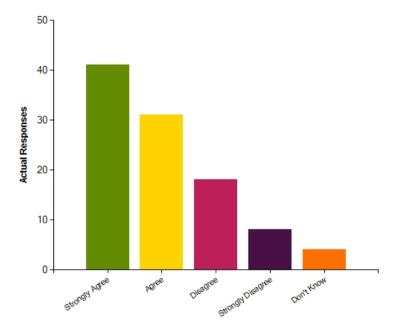

### Question: I know which reading books are available to my child in school

|                     | Strongly Agree | Agree | Disagree | Strongly Disagree | Don't Know |
|---------------------|----------------|-------|----------|-------------------|------------|
| No. Of Responses    | 41             | 31    | 18       | 8                 | 4          |
| Response Percentage | 40.2           | 30.39 | 17.65    | 7.84              | 3.92       |

| Average Response      | 2.05           |  |
|-----------------------|----------------|--|
| Most Popular Response | Strongly Agree |  |