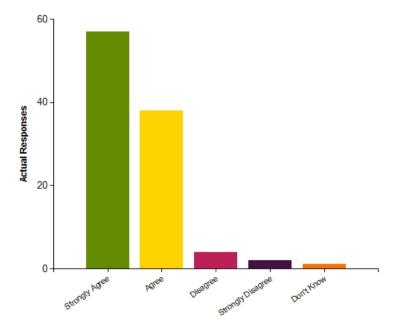

### Question: The School has an impact on the amount that my child reads at home

|                     | Strongly Agree | Agree | Disagree | Strongly Disagree | Don't Know |
|---------------------|----------------|-------|----------|-------------------|------------|
| No. Of Responses    | 57             | 38    | 4        | 2                 | 1          |
| Response Percentage | 55.88          | 37.25 | 3.92     | 1.96              | 0.98       |

| Average Response      | 1.55           |  |  |
|-----------------------|----------------|--|--|
| Most Popular Response | Strongly Agree |  |  |