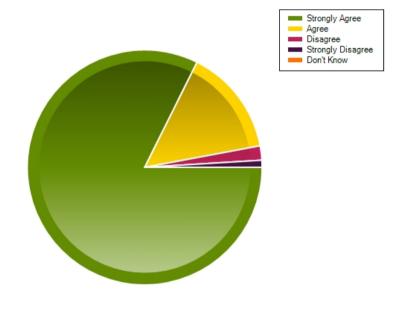

## Questions

Question: My child enjoys reading

|                     | Strongly Agree | Agree | Disagree | Strongly Disagree | Don't Know |
|---------------------|----------------|-------|----------|-------------------|------------|
| No. Of Responses    | 75             | 25    | 1        | 1                 | 0          |
| Response Percentage | 73.53          | 24.51 | 0.98     | 0.98              | 0          |

| Average Response      | 1.29           |  |
|-----------------------|----------------|--|
| Most Popular Response | Strongly Agree |  |