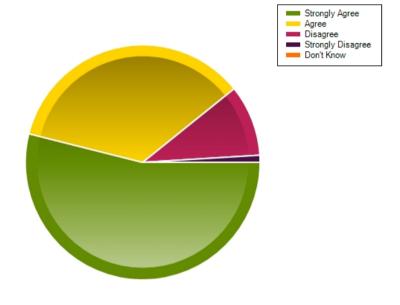

## Questions

Question: My child enjoys reading

|                     | Strongly Agree | Agree | Disagree | Strongly Disagree | Don't Know |
|---------------------|----------------|-------|----------|-------------------|------------|
| No. Of Responses    | 75             | 25    | 1        | 1                 | 0          |
| Response Percentage | 73.53          | 24.51 | 0.98     | 0.98              | 0          |

| Average Response      | 1.29           |  |
|-----------------------|----------------|--|
| Most Popular Response | Strongly Agree |  |