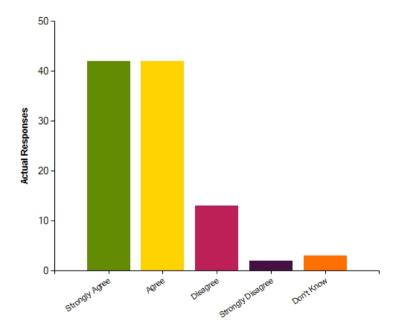

### Question: I am aware of the types of reading matter which a child should cover at different ages

|                     | Strongly Agree | Agree | Disagree | Strongly Disagree | Don't Know |
|---------------------|----------------|-------|----------|-------------------|------------|
| No. Of Responses    | 42             | 42    | 13       | 2                 | 3          |
| Response Percentage | 41.18          | 41.18 | 12.75    | 1.96              | 2.94       |

| Average Response      | 1.84  |  |
|-----------------------|-------|--|
| Most Popular Response | Agree |  |