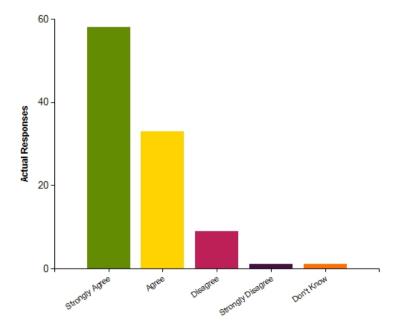

### Question: I know which reading books are available to my child in school

|                     | Strongly Agree | Agree | Disagree | Strongly Disagree | Don't Know |
|---------------------|----------------|-------|----------|-------------------|------------|
| No. Of Responses    | 41             | 31    | 18       | 8                 | 4          |
| Response Percentage | 40.2           | 30.39 | 17.65    | 7.84              | 3.92       |

| Average Response      | 2.05           |  |
|-----------------------|----------------|--|
| Most Popular Response | Strongly Agree |  |