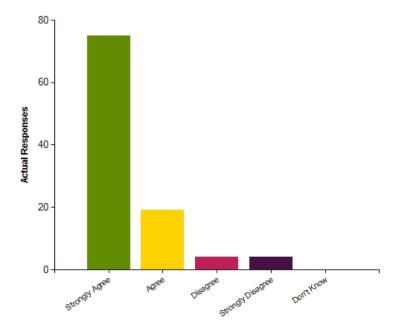

### Question: My child brings a reading book/s home from school regularly

|                     | Strongly Agree | Agree | Disagree | Strongly Disagree | Don't Know |
|---------------------|----------------|-------|----------|-------------------|------------|
| No. Of Responses    | 75             | 19    | 4        | 4                 | 0          |
| Response Percentage | 73.53          | 18.63 | 3.92     | 3.92              | 0          |

| Average Response      | 1.38           |  |  |
|-----------------------|----------------|--|--|
| Most Popular Response | Strongly Agree |  |  |