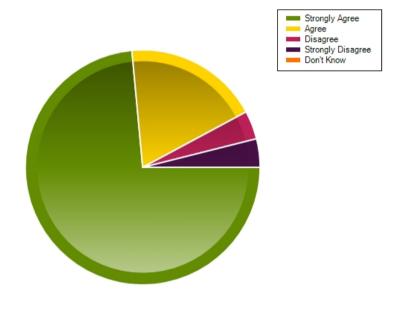

### Question: My child brings a reading book/s home from school regularly

|                     | Strongly Agree | Agree | Disagree | Strongly Disagree | Don't Know |
|---------------------|----------------|-------|----------|-------------------|------------|
| No. Of Responses    | 75             | 19    | 4        | 4                 | 0          |
| Response Percentage | 73.53          | 18.63 | 3.92     | 3.92              | 0          |

| Average Response      | 1.38           |  |  |
|-----------------------|----------------|--|--|
| Most Popular Response | Strongly Agree |  |  |