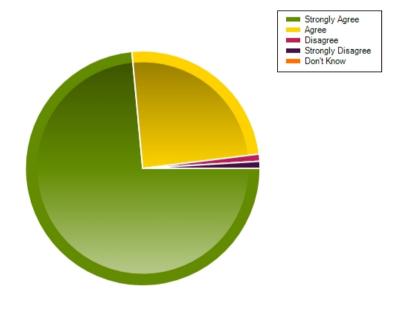

## Questions

Question: My child enjoys reading

|                     | Strongly Agree | Agree | Disagree | Strongly Disagree | Don't Know |
|---------------------|----------------|-------|----------|-------------------|------------|
| No. Of Responses    | 75             | 25    | 1        | 1                 | 0          |
| Response Percentage | 73.53          | 24.51 | 0.98     | 0.98              | 0          |

| Average Response      | 1.29           |  |
|-----------------------|----------------|--|
| Most Popular Response | Strongly Agree |  |