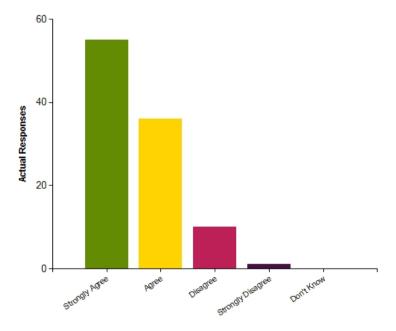

### Question: I am kept informed of my child's reading progress at school

|                     | Strongly Agree | Agree | Disagree | Strongly Disagree | Don't Know |
|---------------------|----------------|-------|----------|-------------------|------------|
| No. Of Responses    | 55             | 36    | 10       | 1                 | 0          |
| Response Percentage | 53.92          | 35.29 | 9.8      | 0.98              | 0          |

| Average Response      | 1.58           |  |
|-----------------------|----------------|--|
| Most Popular Response | Strongly Agree |  |