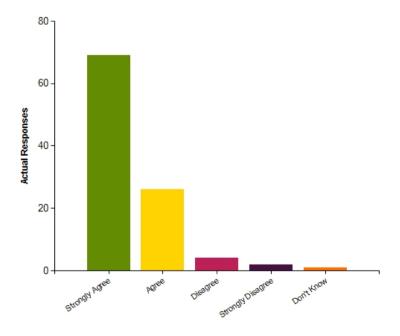

## Questions

Question: My child enjoys reading

|                     | Strongly Agree | Agree | Disagree | Strongly Disagree | Don't Know |
|---------------------|----------------|-------|----------|-------------------|------------|
| No. Of Responses    | 75             | 25    | 1        | 1                 | 0          |
| Response Percentage | 73.53          | 24.51 | 0.98     | 0.98              | 0          |

| Average Response      | 1.29           |  |
|-----------------------|----------------|--|
| Most Popular Response | Strongly Agree |  |