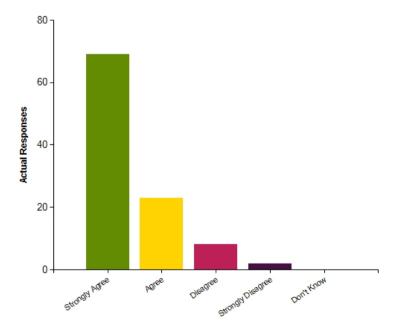

### Question: My child reads to him/herself at home

|                     | Strongly Agree | Agree | Disagree | Strongly Disagree | Don't Know |
|---------------------|----------------|-------|----------|-------------------|------------|
| No. Of Responses    | 69             | 23    | 8        | 2                 | 0          |
| Response Percentage | 67.65          | 22.55 | 7.84     | 1.96              | 0          |

| Average Response      | 1.44           |  |  |
|-----------------------|----------------|--|--|
| Most Popular Response | Strongly Agree |  |  |