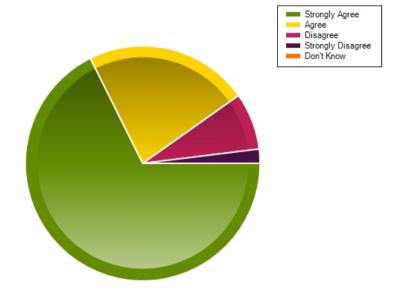

### Question: My child reads to him/herself at home

|                     | Strongly Agree | Agree | Disagree | Strongly Disagree | Don't Know |
|---------------------|----------------|-------|----------|-------------------|------------|
| No. Of Responses    | 69             | 23    | 8        | 2                 | 0          |
| Response Percentage | 67.65          | 22.55 | 7.84     | 1.96              | 0          |

| Average Response      | 1.44           |  |  |
|-----------------------|----------------|--|--|
| Most Popular Response | Strongly Agree |  |  |