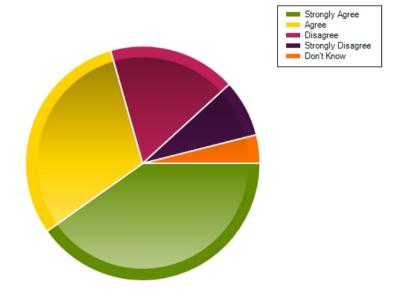

### Question: I know which reading books are available to my child in school

|                     | Strongly Agree | Agree | Disagree | Strongly Disagree | Don't Know |
|---------------------|----------------|-------|----------|-------------------|------------|
| No. Of Responses    | 41             | 31    | 18       | 8                 | 4          |
| Response Percentage | 40.2           | 30.39 | 17.65    | 7.84              | 3.92       |

| Average Response      | 2.05           |  |
|-----------------------|----------------|--|
| Most Popular Response | Strongly Agree |  |